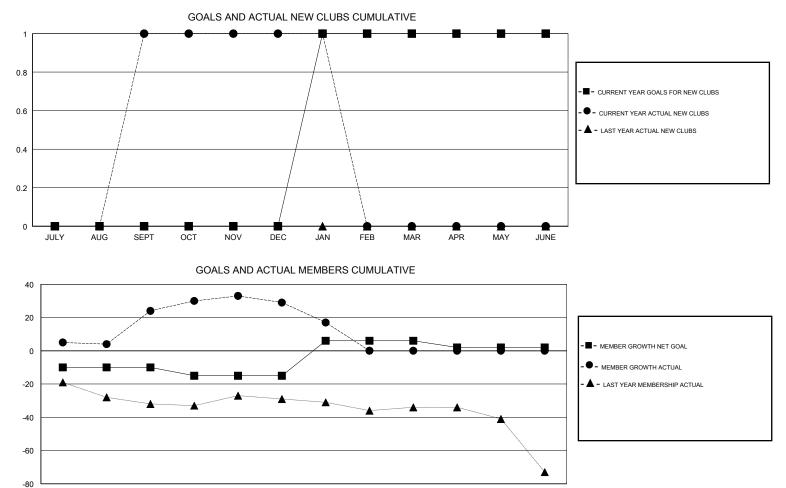

## LOCATION ARKANSAS

GMT CA

|                       | Club          | S         |               |                       | Me                        | mbers                   |                                                    |
|-----------------------|---------------|-----------|---------------|-----------------------|---------------------------|-------------------------|----------------------------------------------------|
| RESULTS FOR 2017-2018 |               |           |               | RESULTS FOR 2017-2018 |                           |                         |                                                    |
| QUARTER               | NEW CLUB GOAL | NEW CLUBS | DROPPED CLUBS | QUARTER               | MEMBER GROWTH NET<br>GOAL | MEMBER GROWTH<br>ACTUAL | DROPPED<br>MEMBERS ACTUAL<br>(including transfers) |
| JULY/AUG/SEPT         | 0             | 1         | 0             | JULY/AUG/SEPT         | -10                       | 50                      | 19                                                 |
| OCT/NOV/DEC           | 0             | 0         | 0             | OCT/NOV/DEC           | -5                        | 16                      | 7                                                  |
| JAN/FEB/MAR           | 1             | 0         | 0             | JAN/FEB/MAR           | 21                        | 6                       | 17                                                 |
| APR/MAY/JUNE          | 0             | 0         | 0             | APR/MAY/JUNE          | -4                        | 0                       | 0                                                  |

JULY AUG SEPT OCT NOV DEC JAN FEB MAR APR MAY JUNE

| DROPPED CLUBS: 0 | 10 CLUBS OF 27 ADDED 1 OR MORE<br>NEW MEMBERS | GENDER DISTRIBUTION<br>MALE 412 (65.09%)<br>FEMALE 221 (34.91%) |  |
|------------------|-----------------------------------------------|-----------------------------------------------------------------|--|
| DROPPED MEMBERS  |                                               | Women Percentage Fiscal Year Goal: 38%                          |  |
| DECEASED 4       | CLICK HERE FOR CUMULATIVE                     | TOTAL FAMILY UNIT MEMBERS                                       |  |
| CLUB CANCELLED 0 | MEMBERSHIP DATA                               |                                                                 |  |
| OTHER 39         |                                               | FAMILY MEMBERS PAYING HALF 53                                   |  |
| TOTAL 43         |                                               |                                                                 |  |